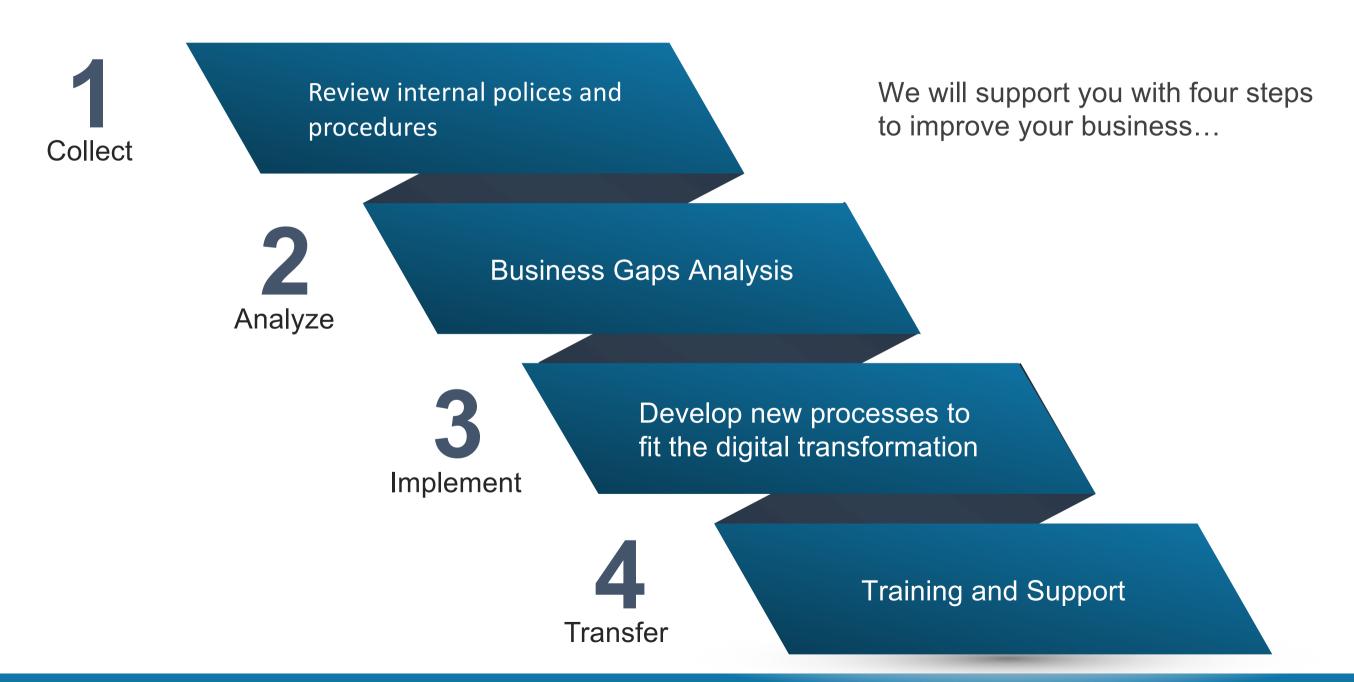

**Evaluate Situation:** review internal activities and provide management with audit report about the actual situation of the services.

Lower Total Cost of Ownership: save enterprises time and money by reducing staffing, training, maintenance, and upfront capital expenditures associated with support and help desk calls.

**Consulting Service:** Give the advice and the best solution guidelines so no more wasting time in try and error.

Key
Benefits of
Support

Increase Uptime: we leverage our extensive experience to rapidly troubleshoot and resolve functional & technical issues for solutions in a timely manner, hence accelerating your IT efficiency for higher system uptime & availability.

Hands on Support: Provide full support of your internal IT teams and build well educated internal first level support team.

**Reduce Risks:** we provide you with a secure channel to reduce the Risk of service discontinuity, through the direct communication with our highly skilled IT professionals.