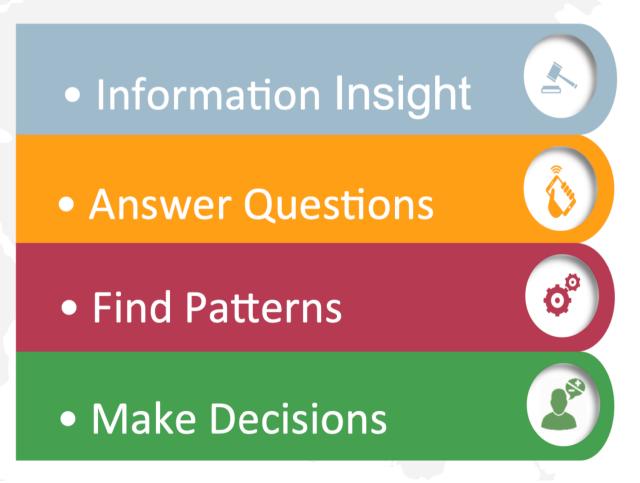

# Need for Data Visualization and Information Discovery

### **BI Process:**

Business intelligence (BI) refers to software technologies, applications, and practices for the collection, integration, analysis, and presentation of business information. No longer a nice-to-have, BI solutions are critical for all organizations to optimize performance, improve profits, or streamline business functions.

#### Reporting

- Dashboard
- Create dynamic reports
- Analytics